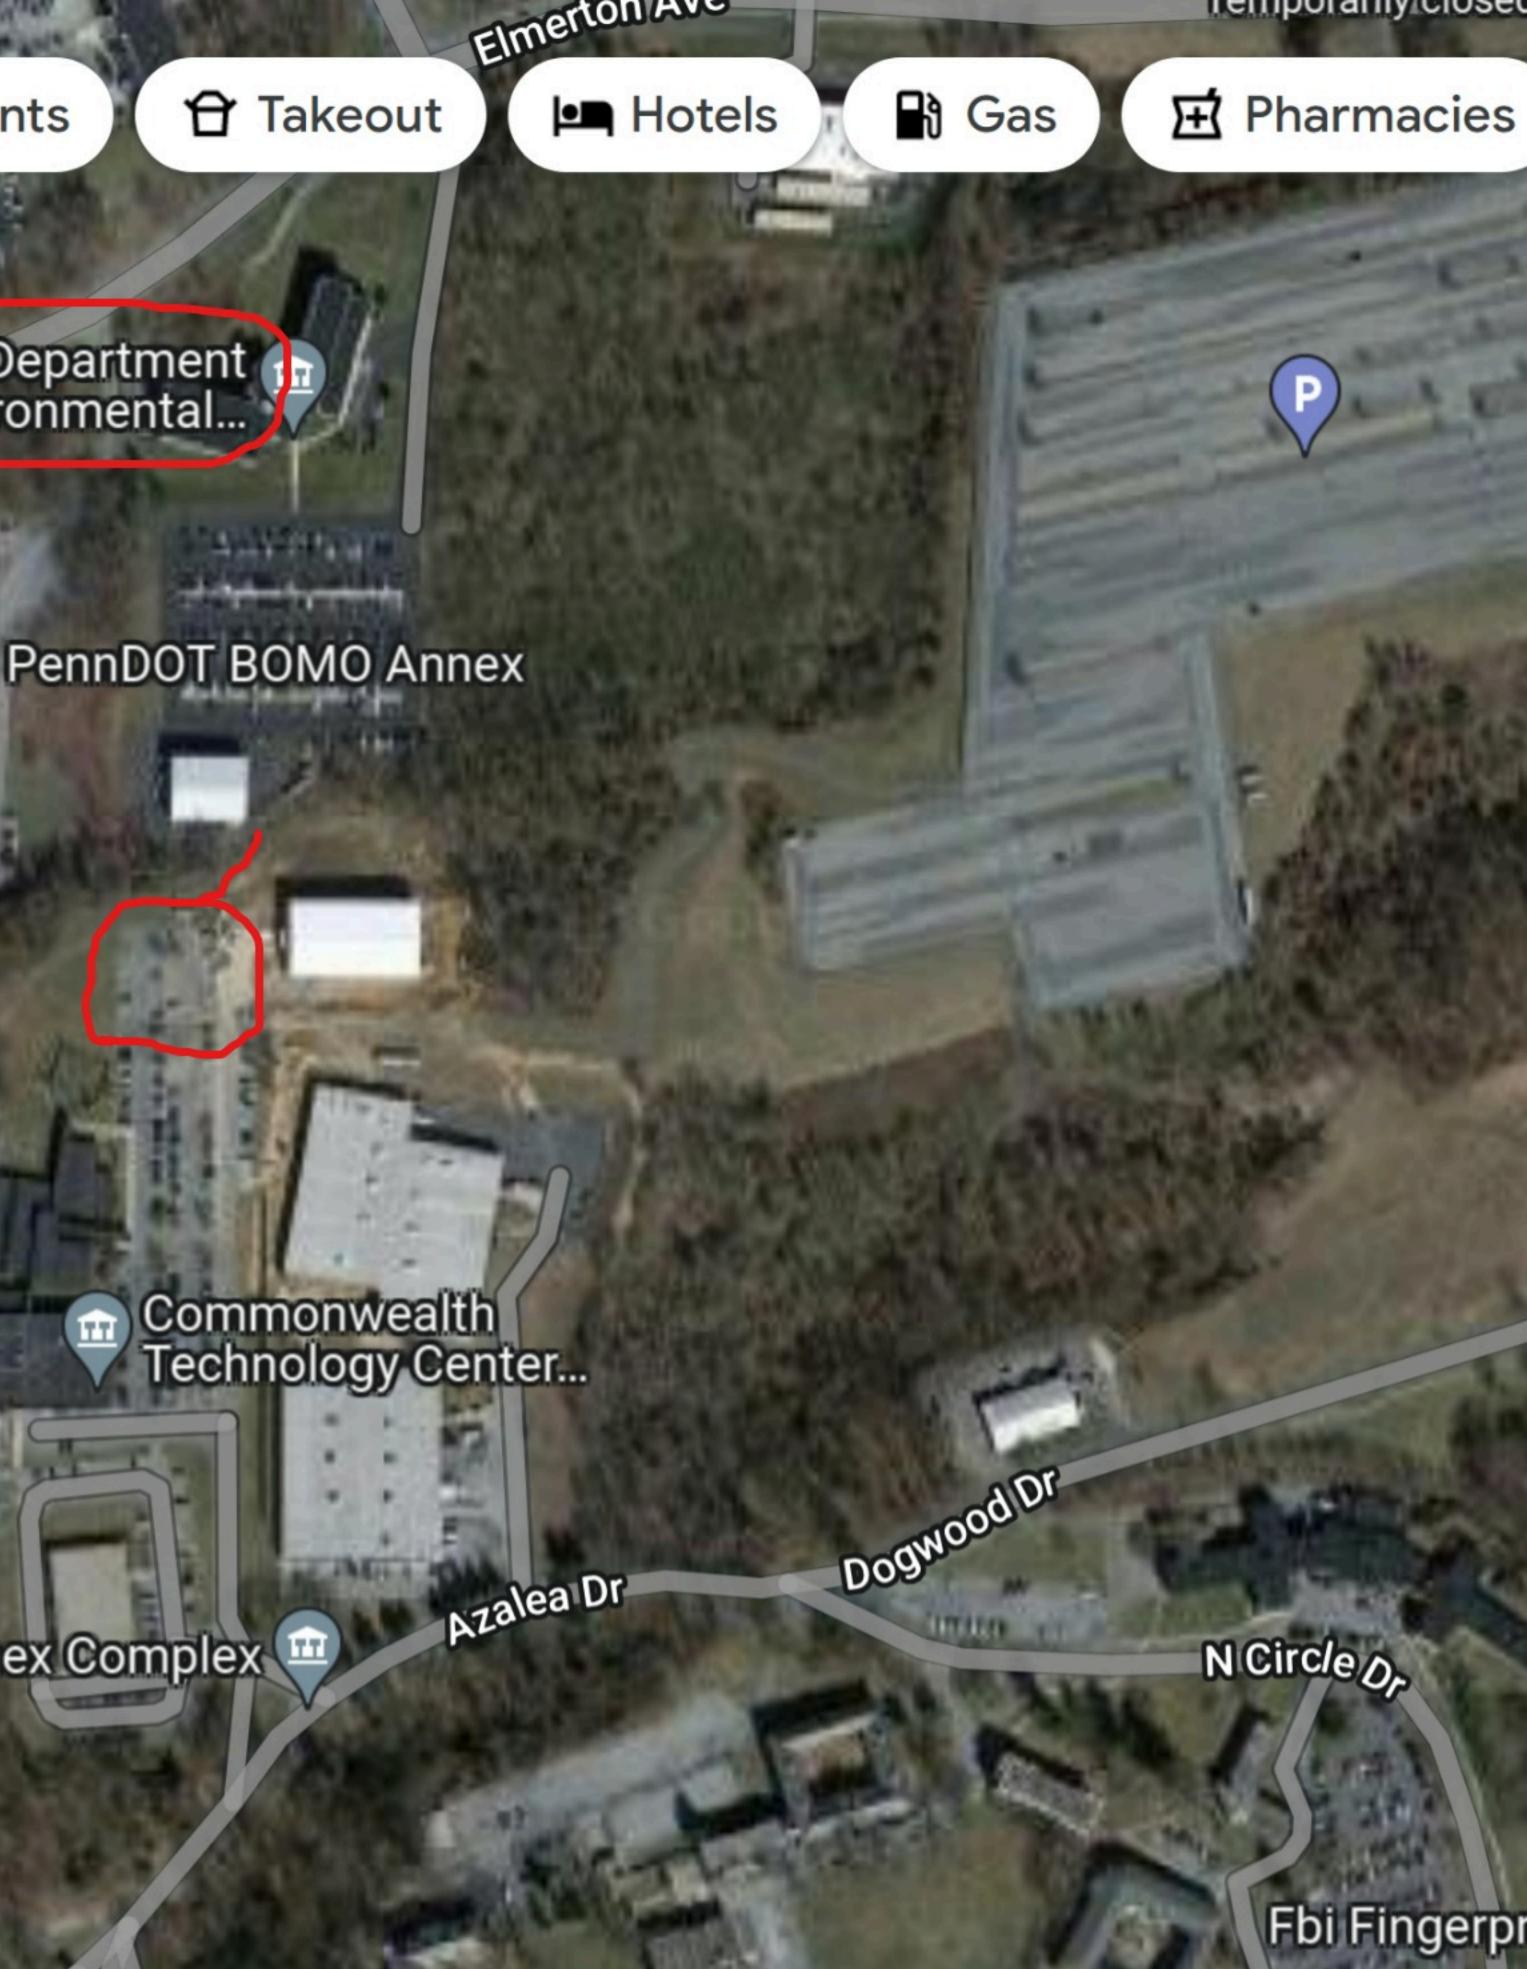

There are six disabled parking spots in the DEP lot. You may use one if you have a disability parking placard or a disability registration plate.

The attached map shows the Agriculture Building, the Environmental Protection Building, and the parking area for this hearing (circled in red) in the Commonwealth Technology Center parking lot.

The parking area is at the far northern end of the Commonwealth Technology Center parking lot. There is an approximately 50 foot long narrow gravel trail connecting the overflow parking area to the Environmental Protection Parking lot (the trail is shown in red on the attached map). It is about a three-minute walk from the overflow parking area to the front door of the Environmental Protection Building.