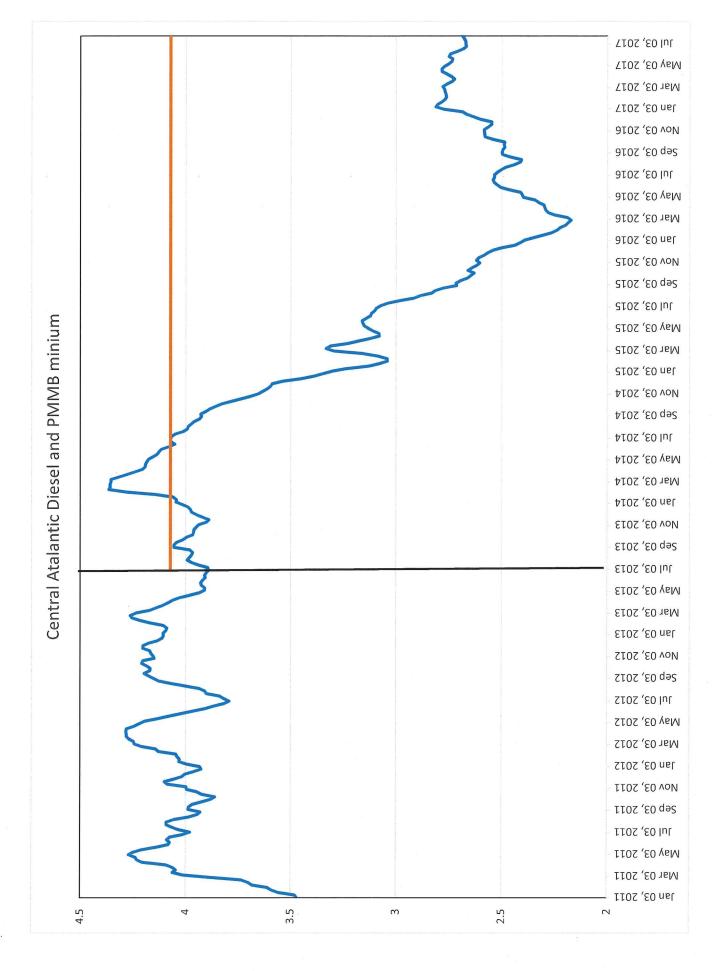

# AUGUST 30, 2017 DIESEL FUEL ADD-ON TO THE OVER-ORDER PREMIUM INDEX OF DEALER EXHIBITS

Exhibit D1 Carl D. Herbein, CPA Curriculum Vitae

Exhibit D2 Diesel Fuel Bracket Comparison and Proposal

Exhibit D3 U.S. Dept. of Energy Central Atlantic Region Monthly Diesel Retail Prices – 1999

to 2017

Exhibit D3A Exhibit D3 with Horizontal Line to Reflect Average Price of \$4.073

Exhibit D5 U.S. Dept. of Energy Central Atlantic Region Weekly Diesel Retail Prices – July

2016 to July 2017